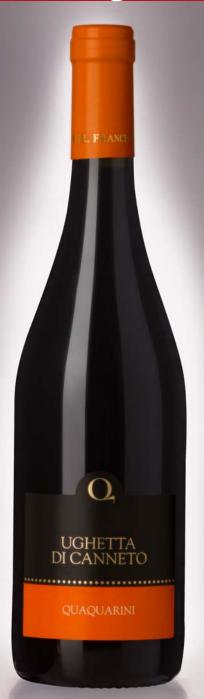

# Ughetta di Canneto

Typical Geographical Indication Wine from Native Grapes CL 75 DRY STILL

## **COLOUR**

Deep and bright ruby red

#### **AROMA**

Neat and intense, with fruity and spicy scents

## **FLAVOUR**

A full bodied wine with long persistence

#### ALCOHOLIC CONTENT

12 % vol

# **GRAPES**

100% Ughetta di Canneto (Vespolina)

Our products are obtained from ORGANIC AGRICULTURE, controlled and certified.