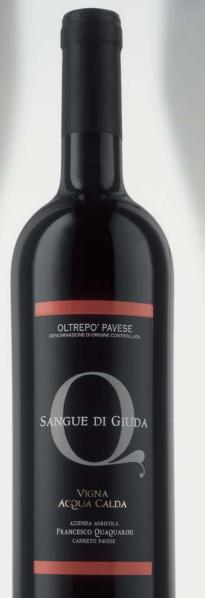

Controlled Designation of Origin CL 75 SWEET SLIGHTLY-SPARKLING

Historic vineyard of the wine Sangue di Giuda, facing west, on the sandy lands of the road of Acqua Calda, ancient thermal area.

# COLOUR

Very intense brilliant red ruby

#### AROMA

Intense, harmonic, fine, with strong scents of red berries

### FLAVOUR

Great structure and length, perfectly mixed with the sweet taste of the wine

#### ALCOHOLIC CONTENT 6% vol

**SERVICE TEMPERATURE** 14-16° C

## FOOD PAIRING

A meditation wine for spicy combinations and petit fours, short bread cookies, angel food cake and puff pastries.

#### GRAPES

65% Croatina - 25% Barbera 10% Ughetta di Canneto